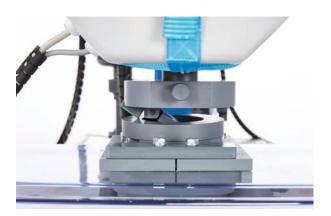

## **FUNCTION DESCRIPTION**

The dosing nozzle closure prevents that residues of the granulate may fall out of the dosing nozzle when the drum is turned. The system is available for new machines as well as a retrofit kit for installed machines.

The dosing nozzle closure is installed on the dosing nozzle and fastened with a screw. The dosing nozzle closure is opened and closed by a tilt mechanism that is triggered by the rotary movement of the drum.